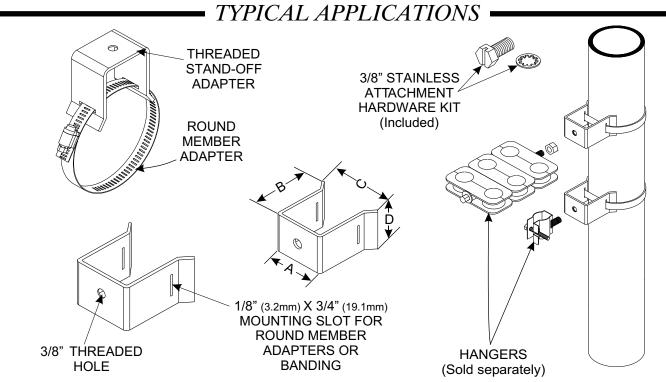

## PRODUCT DESCRIPTION

Stand-off Adapter Kits enable hangers to be mounted to 1" (25.4mm) or larger round members. The Stand-off Adapter will accommodate hangers or other accessories which utilize a 3/8" threaded hole. Round Member Adapters and hanger mounting hardware are included. All components are manufactured from stainless steel to provide excellent corrosion resistance and ensure long term integrity in extreme weather applications.

## **SPECIFICATIONS**

<u>Finish:</u> all material and hardware is stainless steel.

| STAND-OFF ADAPTER KITS |                                                                 |                   |                   |                    |                   |                                    |                                          |                                          |                                                  |
|------------------------|-----------------------------------------------------------------|-------------------|-------------------|--------------------|-------------------|------------------------------------|------------------------------------------|------------------------------------------|--------------------------------------------------|
| Part<br>Number         | Description                                                     | "A"               | "B"               | "C"                | "D"               | Round<br>Member<br>Adapter<br>Qty. | Threaded<br>Stand-off<br>Adapter<br>Qty. | Stainless<br>Toothed Lock<br>Washer Qty. | 3/8" x 3/4"<br>Slotted Hex-<br>head Bolt<br>Qty. |
| SA-38S                 | Stand-off Adapter                                               | 1.75"<br>(44.5mm) | 2.25"<br>(57.2mm) | 2.375"<br>(60.3mm) | 1.50"<br>(38.1mm) | 0                                  | 10                                       | 10                                       | 10                                               |
| SA-38S100              | Stand-off Adapter for 1" to 2" (25.4mm to 50.8mm) OD members.   | 1.25"<br>(31.8mm) | 1.50"<br>(38.1mm) | 1.50"<br>(38.1mm)  | 1.50"<br>(38.1mm) | 10                                 | 10                                       | 10                                       | 10                                               |
| SA-38S200              | Stand-off Adapter for 2" to 3" (50.8mm to 76.2mm) OD members.   | 1.75"<br>(44.5mm) | 2.25"<br>(57.2mm) | 2.375"<br>(60.3mm) | 1.50"<br>(38.1mm) | 10                                 | 10                                       | 10                                       | 10                                               |
| SA-38S300              | Stand-off Adapter for 3" to 4" (76.2mm to 101.6mm) OD members.  | 1.75"<br>(44.5mm) | 2.25"<br>(57.2mm) | 2.375"<br>(60.3mm) | 1.50"<br>(38.1mm) | 10                                 | 10                                       | 10                                       | 10                                               |
| SA-38S400              | Stand-off Adapter for 4" to 5" (101.6mm to 127mm) OD members.   | 1.75"<br>(44.5mm) | 2.25"<br>(57.2mm) | 2.375"<br>(60.3mm) | 1.50"<br>(38.1mm) | 10                                 | 10                                       | 10                                       | 10                                               |
| SA-38S500              | Stand-off Adapter for 5" to 6" (127mm to 152.4mm) OD members.   | 1.75"<br>(44.5mm) | 2.25"<br>(57.2mm) | 2.375"<br>(60.3mm) | 1.50"<br>(38.1mm) | 10                                 | 10                                       | 10                                       | 10                                               |
| SA-38S600              | Stand-off Adapter for 6" to 8" (152.4mm to 203.2mm) OD members. | 1.75"<br>(44.5mm) | 2.25"<br>(57.2mm) | 2.375"<br>(60.3mm) | 1.50"<br>(38.1mm) | 10                                 | 10                                       | 10                                       | 10                                               |
| SA-38S800              | Stand-off Adapter for 8" to 10" (203.2mm to 254mm) OD members.  | 1.75"<br>(44.5mm) | 2.25"<br>(57.2mm) | 2.375"<br>(60.3mm) | 1.50"<br>(38.1mm) | 10                                 | 10                                       | 10                                       | 10                                               |